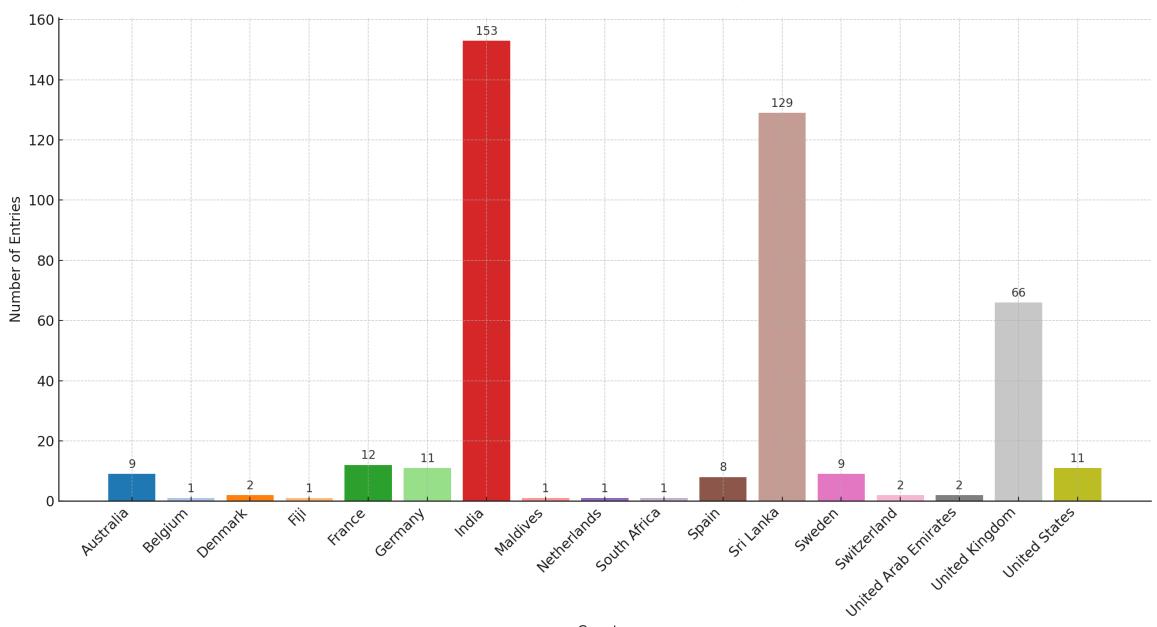

# PORTAL SIGN UPS (COUNTRY BREAKDOWN)

Ad Previews

A Closer Look

Unlock the Hidden Gems of Sri Lanka 🇱 - Become a Certified Sri Lanka Travel Expert! Dive into our comprehensive portal for FREE and gain exclusive knowledge on Sri Lanka's rich culture, stunning landscapes, and vibrant beauty.