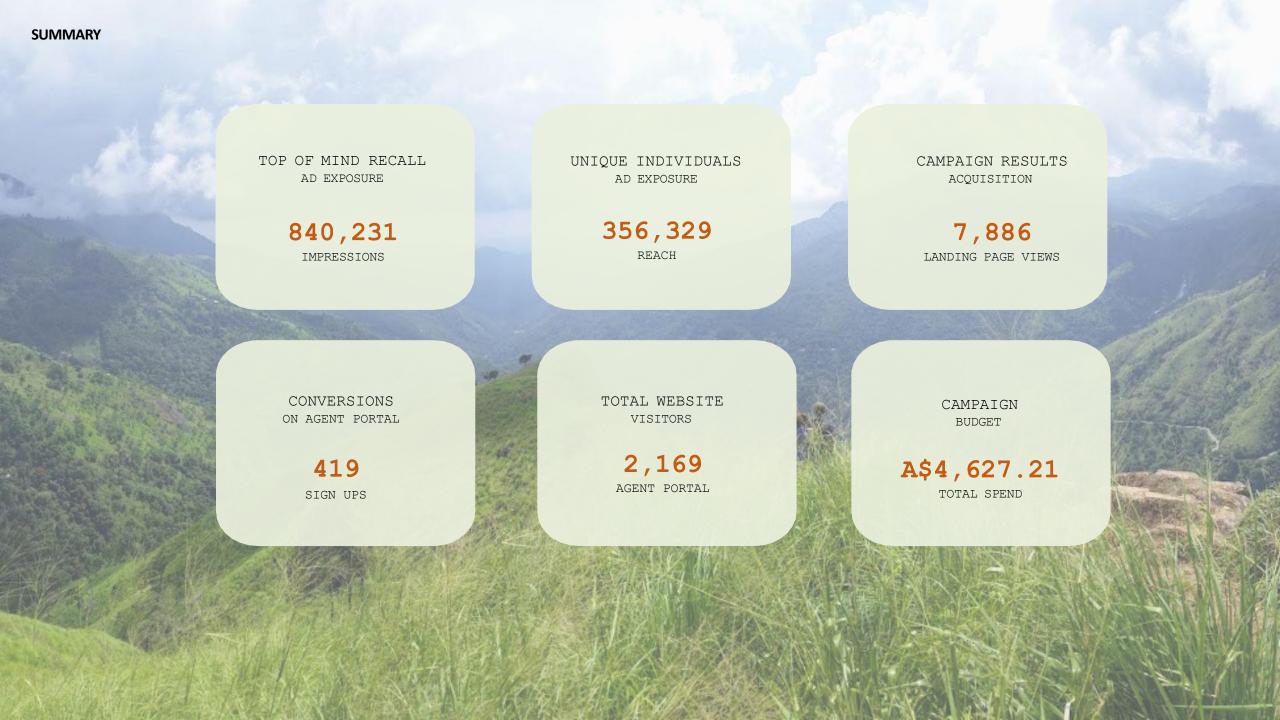

# **CAMPAIGN SPEND BREAKDOWN**

| Campaign                          | Amount spent +              | Results                       | Reach                           | Impressions =        | Cost per result                      |
|-----------------------------------|-----------------------------|-------------------------------|---------------------------------|----------------------|--------------------------------------|
| Results from 8 campaigns <b>6</b> | Rs459,375.42<br>Total spent | 6,911 원<br>Landing Page Views | 301,490<br>Accounts Center acco | <b>675,988</b> Total | Rs66.47 [2]<br>Per Landing Page View |

| Campaign Group Name 🔘      | Spent O    | Impressions 0 | Clicks © | Average CTR 🗘 | Reach © | Average CPM 🗢 | Average CPC 🔘 |
|----------------------------|------------|---------------|----------|---------------|---------|---------------|---------------|
| 9 selected campaign groups | \$3,090.80 | 164,243       | 2,152    | 1.31%         | 54,839  | \$18.82       | \$1.44        |

## **SNAPSHOT OF LINKEDIN CAMPAIGNS**

|          | Campaign Group Name 😊                                                                                         | Off/On | Status © | Spent C    | Impressions © | Clicks © | Average CTR © | Bid 🗘 | Average CPM 😊 | Average CPC 0 |
|----------|---------------------------------------------------------------------------------------------------------------|--------|----------|------------|---------------|----------|---------------|-------|---------------|---------------|
|          | 9 selected campaign groups                                                                                    | 2      | 2        | \$3,090.80 | 164,243       | 2,152    | 1.31%         | 2     | \$18.82       | \$1.44        |
| V        | Travel Agent Training Portal   United Kingdom ID: 680638293 • Website Visits                                  |        | Paused   | \$1,156.23 | 67,939        | 239      | 0.35%         | ×     | \$17.02       | \$4.84        |
|          | Travel Agent Training Portal   France<br>ID: 680639923 • Website Visits                                       |        | Paused   | \$878.30   | 68,217        | 229      | 0.34%         | Ø     | \$12.88       | \$3.84        |
|          | Travel Agent Training Portal   Germany ID: 680690233 • Website Visits                                         |        | Paused   | \$278.86   | 16,115        | 32       | 0.2%          | *     | \$17.30       | \$8.71        |
|          | Travel Agent Training Portal   Sri Lanka<br>ID: 685576866 • Website Visits                                    |        | Paused   | \$167.67   | 8,992         | 77       | 0.86%         | 2     | \$18.65       | \$2.18        |
|          | Travel Agent Training Portal (Sponsored Messaging)<br>  United Kingdom<br> D: 685727686 • Website Conversions | •      | Paused   | \$253.10   | 689           | 486      | 70.54%        | 2     | \$367.34      | \$0.52        |
|          | Travel Agent Training Portal (Sponsored Messaging)<br>  India<br> D: 685805916 • Website Conversions          |        | Paused   | \$27.99    | 391           | 276      | 70.59%        | *     | \$71.59       | \$0.10        |
| <b>~</b> | Travel Agent Training Portal (Sponsored Messaging)<br>  Sri Lanka<br> D: 685835776 • Website Conversions      |        | Paused   | \$104.37   | 854           | 579      | 67.8%         | 5     | \$122.21      | \$0.18        |
|          | Travel Agent Training Portal (Sponsored Messaging)<br>  Australia<br> D: 686248646 • Website Conversions      |        | Paused   | \$116.66   | 330           | 228      | 69.09%        |       | \$353.52      | \$0.51        |
|          | Travel Agent Training Portal   Australia<br>ID: 686258566 • Website Visits                                    |        | Paused   | \$107.62   | 716           | 6        | 0.84%         | b b   | \$150.31      | \$17.94       |

## **SNAPSHOT OF FACEBOOK CAMPAIGNS**

| Off / On | Campaign                                      | Results                         | Reach                           | Impressions          | Cost per result                                 | Amount spent =              |
|----------|-----------------------------------------------|---------------------------------|---------------------------------|----------------------|-------------------------------------------------|-----------------------------|
| •        | Travel Agent Training Portal   Australia      | 45 (2)<br>Landing Page Views    | 2,180                           | 3,029                | Rs143.46 (2)<br>Per Landing Page View           | Rs6,455.48                  |
|          | Travel Agent Training Portal   United States  | 269 [2]<br>Landing Page Views   | 8,829                           | 13,197               | Rs191.34 [2]<br>Per Landing Page View           | Rs51,469.81                 |
|          | Travel Agent Training Portal   Spain          | 215 121<br>Landing Page Views   | 11,635                          | 20,437               | Rs122.89 to                                     | Rs26,421.59                 |
|          | Travel Agent Training Portal   India          | 2,508 (2)<br>Landing Page Views | 102,318                         | 189,130              | Rs15.00 (2)<br>Per Landing Page View            | Rs37,618.20                 |
|          | Travel Agent Training Portal   Germany        | 308 (2)<br>Landing Page Views   | 17,833                          | 34,484               | Rs271.99 121<br>Per Landing Page View           | Rs83,771.93                 |
| •        | Travel Agent Training Portal   France         | 587 [2]<br>Landing Page Views   | 35,769                          | 75,204               | Rs180.46 [2]<br>Per Landing Page View           | Rs105,927.83                |
|          | Travel Agent Training Portal   United Kingdom | 685 (2)<br>Landing Page Views   | 27,561                          | 56,540               | Rs162.87 [2]<br>Per Landing Page View           | Rs111,569.36                |
| •        | Travel Agent Training Portal   Sri Lanka      | 2,294 (2)<br>Landing Page Views | 102,017                         | 283,967              | Rs15.75 <sup>[2]</sup><br>Per Landing Page View | Rs36,141.22                 |
|          | Results from 8 campaigns 6                    | 6,911 12<br>Landing Page Views  | 301,490<br>Accounts Center acco | <b>675,988</b> Total | Rs66,47 [2]<br>Per Landing Page View            | Rs459,375.42<br>Total spent |