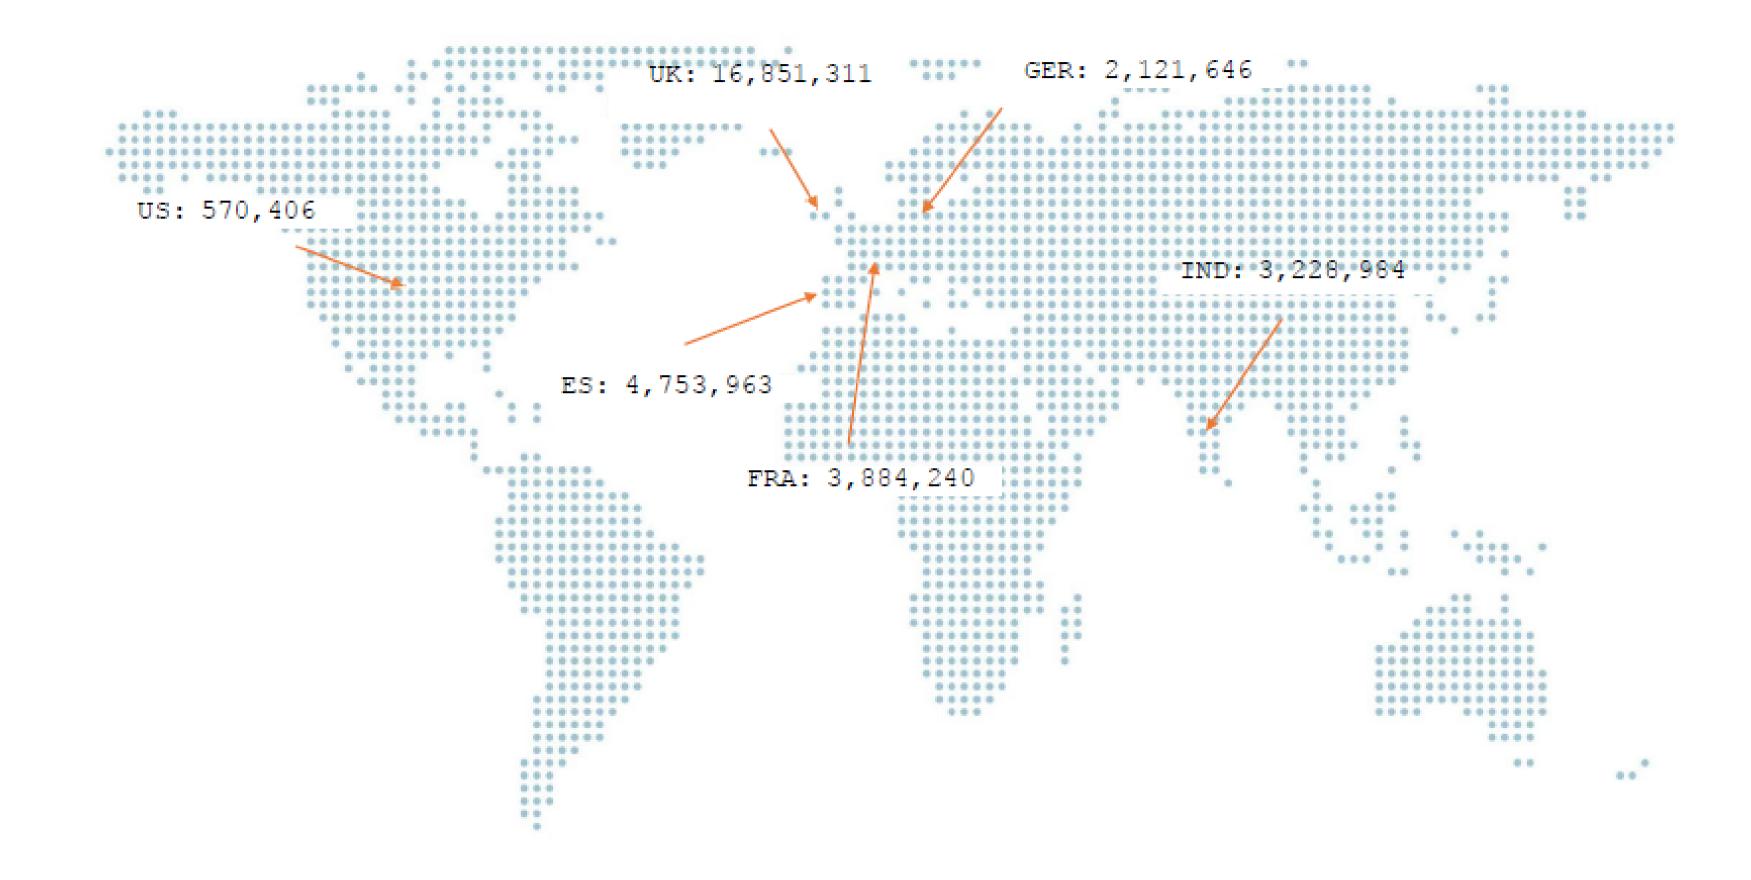

## Love Sri Lanka **Destination Marketing Campaign** 1st October 2022 - 10th April 2023



SRI LANKA TOURISM ALLIANCE

CAMPAIGN PERFORMANCE DATA FROM 1st OCTOBER 2022 - 10th APRIL 2023

> WINTER SEASON PUSH 1st october to 28th February

AAAAAA A A A A A AAAAAAA AAAAAA AAAAAA A A A A A AA A A A A AA A A A A A

5,767,205 POTENTIAL TOURISTS REACHED GOAL: 1,000,000 TOP OF MIND RECALL AD EXPOSURE

31,408,795 IMPRESSIONS

> CONTENT CONSUMPTION ENGAGEMENT

315,108 pageviews

## KEY MEASUREMENTS

WEBSITE VISITORS ACQUISITION

## 218,185

SESSIONS

CAMPAIGN TRAFFIC PERCENTAGE

63.32%

OF TOTAL TRAFFIC

## EXPOSURE BY SOURCE MARKET