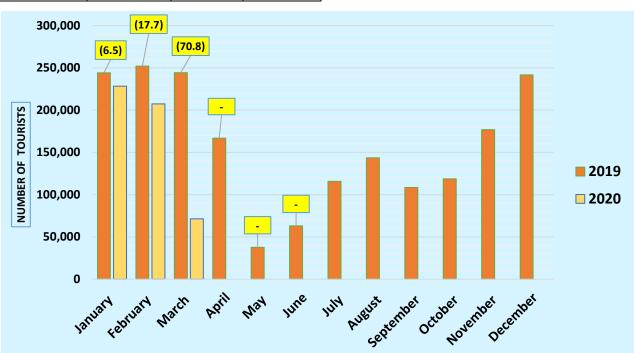

## **SUMMARY**

The total number of international tourist arrivals to Sri Lanka from January to June 2020 was 507,311. No tourist arrivals have been recorded for the month of June 2020 due to the termination of all passenger flights and ship arrivals into Sri Lanka from 18<sup>th</sup> March 2020. Total arrivals recorded from January to June 2019 was 1,008,449. In comparison to January to June last year (2019), a decline of 49.7 % has been recorded for the same period in 2020.

The largest source markets recorded for the period from January to June was India, followed by the United Kingdom and Russian Federation.

|               |           |         | %       |
|---------------|-----------|---------|---------|
|               |           |         | change  |
| Month         | 2019      | 2020    | 2019/20 |
| January       | 244,239   | 228,434 | (6.5)   |
| February      | 252,033   | 207,507 | (17.7)  |
| March         | 244,328   | 71,370  | (70.8)  |
| April         | 166,975   | 0       | -       |
| May           | 37,802    | 0       | -       |
| June          | 63,072    | 0       | -       |
| July          | 115,701   |         |         |
| August        | 143,587   |         |         |
| September     | 108,575   |         |         |
| October       | 118,743   |         |         |
| November      | 176,984   |         |         |
| December      | 241,663   |         |         |
| Total         |           |         |         |
| (Up to June ) | 1,008,449 | 507,311 | (49.7)  |
| Total         | 1,913,702 |         |         |

During this period almost 94 % of tourists travelled by air to Sri Lanka.

Tourist Arrivals – June Zero (0) (Due to effect of the outbreak of COVID 19)