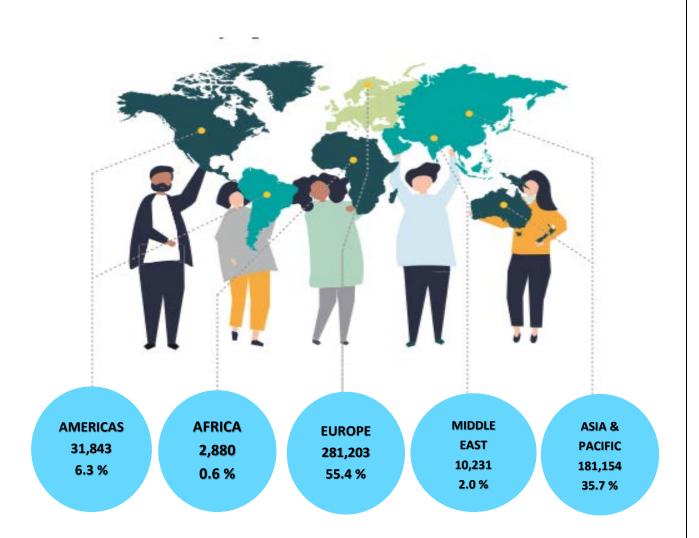

#### TOURIST ARRIVALS BY REGION AND PERCENTAGE SHARE JANUARY ~ JUNE 2020

In comparison to the arrivals from January to June last year the highest decline of 56.7% was recorded for Africa while Asia and Pacific recorded a decline of 56.1%. Americas recorded a decline of 54.8% whereas Middle East region recorded a decline of 50.7%. A decline of 43.5% was recorded from Europe. The effect of the outbreak of COVID 19 is clearly evident as all countries have recorded a decline in arrivals from mid-February. However, it is noteworthy that arrivals from countries such as Kazakhstan (85.7%), Bhutan (23.8%), Russian Federation (11.2%) and Poland (6.2%) have recorded an increase for the above period.

### INTERNATIONAL TOURIST ARRIVALS BY COUNTRY OF RESIDENCE

|                                | Ja     | January ~ June 2020   |                |                                                   |                               |
|--------------------------------|--------|-----------------------|----------------|---------------------------------------------------|-------------------------------|
|                                | By Air | Tourist Arr<br>By Sea | ivals<br>Total | Total Tourist<br>Arrivals January<br>to June 2019 | % Cha Jan ~ June<br>(2020/19) |
| AMERICAS                       | 27,585 | 4,258                 | 31,843         | 70,463                                            | (54.8)                        |
| North America                  | 25,723 | 3,904                 | 29,627         | 66,086                                            | (55.2)                        |
| Canada                         | 11,122 | 1,314                 | 12,436         | 26,463                                            | (53.0)                        |
| Mexico                         | 252    | 97                    | 349            | 933                                               | (62.6)                        |
| United States                  | 14,349 | 2,493                 | 16,842         | 38,690                                            | (56.5)                        |
|                                |        |                       |                |                                                   |                               |
| Caribbean<br>& Central America | 211    | 15                    | 226            | 461                                               | (50.9)                        |
| Costa Rica                     | 33     | 0                     | 33             | 71                                                | (53.5)                        |
| Jamaica                        | 23     | 2                     | 25             | 37                                                | (32.4)                        |
| Others                         | 155    | 13                    | 168            | 353                                               | (52.4)                        |
|                                |        |                       |                |                                                   |                               |
| South America                  | 1,651  | 339                   | 1,990          | 3,916                                             | (49.2)                        |
| Argentina                      | 352    | 64                    | 416            | 882                                               | (52.8)                        |
| Brazil                         | 675    | 200                   | 875            | 1,630                                             | (46.3)                        |
| Chile                          | 232    | 39                    | 271            | 578                                               | (53.1)                        |
| Colombia                       | 190    | 11                    | 201            | 372                                               | (45.9)                        |
| Others                         | 202    | 25                    | 227            | 454                                               | (50.0)                        |
|                                |        |                       |                |                                                   |                               |
| <u>AFRICA</u>                  | 2,510  | 370                   | 2,880          | 6,646                                             | (56.7)                        |
| North Africa                   | 638    | 51                    | 689            | 1,310                                             | (47.4)                        |
| Morocco                        | 275    | 36                    | 311            | 521                                               | (40.3)                        |
| Sudan                          | 137    | 6                     | 143            | 246                                               | (41.9)                        |
| Others                         | 226    | 9                     | 235            | 543                                               | (56.7)                        |
|                                |        |                       |                |                                                   |                               |
| Sub-Saharan<br>Africa          | 1,872  | 319                   | 2,191          | 5,336                                             | (58.9)                        |
| Kenya                          | 106    | 4                     | 110            | 259                                               | (57.5)                        |
| Mauritius                      | 132    | 38                    | 170            | 314                                               | (45.9)                        |
| Nigeria                        | 25     | 0                     | 25             | 85                                                | (70.6)                        |
| South Africa                   | 1,144  | 220                   | 1,364          | 3,691                                             | (63.0)                        |
| Others                         | 465    | 57                    | 522            | 987                                               | (47.1)                        |

|                   | Jar     | January ~ June 2020     |               |                                                   |                               |
|-------------------|---------|-------------------------|---------------|---------------------------------------------------|-------------------------------|
|                   | By Air  | Tourist Arriv<br>By Sea | vals<br>Total | Total Tourist<br>Arrivals January<br>to June 2019 | % Cha Jan ~ June<br>(2020/19) |
| ASIA &<br>PACIFIC | 173,837 | 7,317                   | 181,154       | 412,450                                           | (56.1)                        |
| North East Asia   | 36,944  | 376                     | 37,320        | 125,227                                           | (70.2)                        |
| China             | 25,910  | 237                     | 26,147        | 97,560                                            | (73.2)                        |
| Japan             | 6,613   | 31                      | 6,644         | 16,703                                            | (60.2)                        |
| South Korea       | 2,428   | 71                      | 2,499         | 6,594                                             | (62.1)                        |
| Taiwan            | 1,949   | 36                      | 1,985         | 4,259                                             | (53.4)                        |
| Others            | 44      | 1                       | 45            | 111                                               | (59.5)                        |
|                   |         |                         |               |                                                   |                               |
| South East Asia   | 13,496  | 1,431                   | 14,927        | 34,608                                            | (56.9)                        |
| Cambodia          | 372     | 0                       | 372           | 2,560                                             | (85.5)                        |
| Indonesia         | 948     | 166                     | 1,114         | 2,267                                             | (50.9)                        |
| Malaysia          | 3,433   | 61                      | 3,494         | 8,155                                             | (57.2)                        |
| Myanmar           | 473     | 59                      | 532           | 1,303                                             | (59.2)                        |
| Philippines       | 3,176   | 1,073                   | 4,249         | 7,207                                             | (41.0)                        |
| Singapore         | 2,506   | 39                      | 2,545         | 6,846                                             | (62.8)                        |
| Thailand          | 1,857   | 23                      | 1,880         | 4,709                                             | (60.1)                        |
| Vietnam           | 699     | 10                      | 709           | 1,451                                             | (51.1)                        |
| Others            | 32      | 0                       | 32            | 110                                               | (70.9)                        |
|                   |         |                         |               |                                                   |                               |
| <u>Oceania</u>    | 20,122  | 2,584                   | 22,706        | 53,240                                            | (57.4)                        |
| Australia         | 17,896  | 2,387                   | 20,283        | 47,079                                            | (56.9)                        |
| New Zealand       | 2,130   | 194                     | 2,324         | 6,057                                             | (61.6)                        |
| Others            | 96      | 3                       | 99            | 104                                               | (4.8)                         |
|                   |         |                         |               |                                                   |                               |
| South Asia        | 103,275 | 2,926                   | 106,201       | 199,375                                           | (46.7)                        |
| Afghanistan       | 146     | 0                       | 146           | 207                                               | (29.5)                        |
| Bangladesh        | 1,963   | 23                      | 1,986         | 3,813                                             | (47.9)                        |
| Bhutan            | 208     | 0                       | 208           | 168                                               | 23.8                          |
| India             | 86,639  | 2,718                   | 89,357        | 156,872                                           | (43.0)                        |
| Iran              | 645     | 3                       | 648           | 1,884                                             | (65.6)                        |
| Maldives          | 9,404   | 3                       | 9,407         | 28,352                                            | (66.8)                        |
| Nepal             | 1,248   | 136                     | 1,384         | 2,421                                             | (42.8)                        |
| Pakistan          | 3,022   | 43                      | 3,065         | 5,658                                             | (45.8)                        |

|                             | January ~ June 2020 |                         |              |                                                      |                               |
|-----------------------------|---------------------|-------------------------|--------------|------------------------------------------------------|-------------------------------|
|                             | By Air              | Tourist Arriv<br>By Sea | als<br>Total | Total Tourist<br>Arrivals<br>January to<br>June 2019 | % Cha Jan ~ June<br>(2020/19) |
| <b>EUROPE</b>               | 265,099             | 16,104                  | 281,203      | 498,139                                              | (43.5)                        |
| Northern Eur.               | 68,008              | 7,138                   | 75,146       | 160,881                                              | (53.3)                        |
| Denmark                     | 4,769               | 136                     | 4,905        | 11,371                                               | (56.9)                        |
| Finland                     | 2,216               | 82                      | 2,298        | 4,853                                                | (52.6)                        |
| Norway                      | 2,954               | 65                      | 3,019        | 7,954                                                | (62.0)                        |
| Sweden                      | 6,899               | 162                     | 7,061        | 14,043                                               | (49.7)                        |
| United Kingdom              | 49,015              | 6,440                   | 55,455       | 117,504                                              | (52.8)                        |
| Others                      | 2,155               | 253                     | 2,408        | 5,156                                                | (53.3)                        |
|                             |                     |                         |              |                                                      |                               |
| Western Eur.                | 79,156              | 3,073                   | 82,229       | 179,200                                              | (54.1)                        |
| Austria                     | 4,188               | 112                     | 4,300        | 8,980                                                | (52.1)                        |
| Belgium                     | 3,274               | 97                      | 3,371        | 6,945                                                | (51.5)                        |
| France                      | 24,330              | 508                     | 24,838       | 55,401                                               | (55.2)                        |
| Germany                     | 32,495              | 2,012                   | 34,507       | 71,438                                               | (51.7)                        |
| Netherlands                 | 8,492               | 164                     | 8,656        | 19,685                                               | (56.0)                        |
| Switzerland                 | 6,217               | 172                     | 6,389        | 16,212                                               | (60.6)                        |
| Others                      | 160                 | 8                       | 168          | 539                                                  | (68.8)                        |
|                             |                     |                         |              |                                                      |                               |
| Central / Eastern<br>Europe | 97,718              | 2,655                   | 100,373      | 107,380                                              | (6.5)                         |
| Belarus                     | 2,606               | 32                      | 2,638        | 3,038                                                | (13.2)                        |
| Czech Republic              | 7,580               | 19                      | 7,599        | 12,194                                               | (37.7)                        |
| Estonia                     | 1,177               | 8                       | 1,185        | 1,499                                                | (20.9)                        |
| Hungary                     | 1,493               | 95                      | 1,588        | 2,710                                                | (41.4)                        |
| Kazakhstan                  | 2,267               | 66                      | 2,333        | 1,256                                                | 85.7                          |
| Lithuania                   | 1,037               | 17                      | 1,054        | 1,660                                                | (36.5)                        |
| Poland                      | 11,481              | 427                     | 11,908       | 11,211                                               | 6.2                           |
| Romania                     | 1,574               | 150                     | 1,724        | 3,144                                                | (45.2)                        |
| Russian Federation          | 48,457              | 940                     | 49,397       | 44,422                                               | 11.2                          |
| Slovakia                    | 1,488               | 25                      | 1,513        | 3,090                                                | (51.0)                        |
| Ukraine                     | 16,043              | 733                     | 16,776       | 18,489                                               | (9.3)                         |
| Others                      | 2,515               | 143                     | 2,658        | 4,667                                                | (43.0)                        |

|                                       | January ~ June 2020 |        |         |                                                      |                               |
|---------------------------------------|---------------------|--------|---------|------------------------------------------------------|-------------------------------|
|                                       | Tourist Arrivals    |        |         |                                                      |                               |
|                                       | By Air              | By Sea | Total   | Total Tourist<br>Arrivals<br>January to<br>June 2019 | % Cha Jan ~ June<br>(2020/19) |
| Southern /<br>Mediterranean<br>Europe | 20,217              | 3,238  | 23,455  | 50,678                                               | (53.7)                        |
| Greece                                | 1,092               | 481    | 1,573   | 3,528                                                | (55.4)                        |
| Italy                                 | 7,135               | 1,468  | 8,603   | 20,535                                               | (58.1)                        |
| Portugal                              | 1,377               | 225    | 1,602   | 2,781                                                | (42.4)                        |
| Spain                                 | 3,255               | 130    | 3,385   | 9,827                                                | (65.6)                        |
| Turkey                                | 1,517               | 604    | 2,121   | 2,303                                                | (7.9)                         |
| Israel                                | 3,422               | 134    | 3,556   | 6,511                                                | (45.4)                        |
| Others                                | 2,419               | 196    | 2,615   | 5,193                                                | (49.6)                        |
|                                       |                     |        |         |                                                      |                               |
| MIDDLE EAST                           | 10,139              | 92     | 10,231  | 20,751                                               | (50.7)                        |
| Bahrain                               | 543                 | 6      | 549     | 985                                                  | (44.3)                        |
| Egypt                                 | 922                 | 34     | 956     | 1,728                                                | (44.7)                        |
| Iraq                                  | 137                 | 1      | 138     | 350                                                  | (60.6)                        |
| Jordan                                | 621                 | 6      | 627     | 1,431                                                | (56.2)                        |
| Kuwait                                | 822                 | 3      | 825     | 1,701                                                | (51.5)                        |
| Lebanon                               | 480                 | 3      | 483     | 2,297                                                | (79.0)                        |
| Oman                                  | 1,041               | 4      | 1,045   | 1,864                                                | (43.9)                        |
| Qatar                                 | 128                 | 1      | 129     | 558                                                  | (76.9)                        |
| Saudi Arabia                          | 4,745               | 10     | 4,755   | 7,105                                                | (33.1)                        |
| United Arab<br>Emirates               | 350                 | 2      | 352     | 1,833                                                | (80.8)                        |
| Others                                | 350                 | 22     | 372     | 899                                                  | (58.6)                        |
|                                       |                     |        |         |                                                      |                               |
| TOTAL                                 | 479,170             | 28,141 | 507,311 | 1,008,449                                            | (49.7)                        |