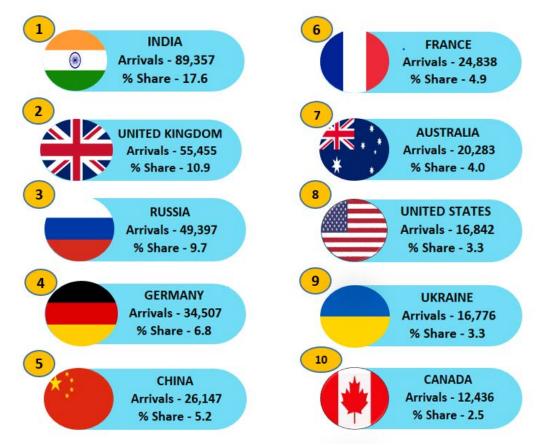

The largest source markets recorded for the period from January to June was India, followed by the United Kingdom and Russian Federation.

|               |           |         | %       |
|---------------|-----------|---------|---------|
|               |           |         | change  |
| Month         | 2019      | 2020    | 2019/20 |
| January       | 244,239   | 228,434 | (6.5)   |
| February      | 252,033   | 207,507 | (17.7)  |
| March         | 244,328   | 71,370  | (70.8)  |
| April         | 166,975   | 0       | -       |
| May           | 37,802    | 0       | -       |
| June          | 63,072    | 0       | -       |
| July          | 115,701   |         |         |
| August        | 143,587   |         |         |
| September     | 108,575   |         |         |
| October       | 118,743   |         |         |
| November      | 176,984   |         |         |
| December      | 241,663   |         |         |
| Total         |           |         |         |
| (Up to June ) | 1,008,449 | 507,311 | (49.7)  |
| Total         | 1,913,702 |         |         |

# TOP TEN SOURCE MARKETS – JANUARY ~ JUNE 2020

India, United Kingdom, Russia, Germany and China were Sri Lanka's top five international tourist generating markets in the period from January to June this year. India was the largest source of tourist traffic to Sri Lanka with 17.6 % of the total traffic received in above period. United Kingdom accounted for 10.9 % of the total traffic; while Russian Federation, Germany and China accounted for 9.7 %, 6.8 % and 5.2 % respectively. Comparing the top ten markets, the effect of the outbreak of COVID 19 is clearly evident as all countries have recorded a decline in arrivals except Russia. It is noteworthy that China has recorded the highest decline of 73.2%.

| Rank | Country of Residence      | Tourist Arrivals from<br>January to June<br>2020 |        |        | Tourist<br>Arrivals<br>January to | % Change<br>Jan ~ June |
|------|---------------------------|--------------------------------------------------|--------|--------|-----------------------------------|------------------------|
|      |                           | By Air                                           | By Sea | Total  | June 2019                         | 2020/2019              |
| 1    | India                     | 86,639                                           | 2,718  | 89,357 | 156,872                           | (43.0)                 |
| 2    | United Kingdom            | 49,015                                           | 6,440  | 55,455 | 117,504                           | (52.8)                 |
| 3    | <b>Russian Federation</b> | 48,457                                           | 940    | 49,397 | 44,422                            | 11.2                   |
| 4    | Germany                   | 32,495                                           | 2,012  | 34,507 | 71,438                            | (51.7)                 |
| 5    | China                     | 25,910                                           | 237    | 26,147 | 97,560                            | (73.2)                 |
| 6    | France                    | 24,330                                           | 508    | 24,838 | 55,401                            | (55.2)                 |
| 7    | Australia                 | 17,896                                           | 2,387  | 20,283 | 47,079                            | (56.9)                 |
| 8    | United States             | 14,349                                           | 2,493  | 16,842 | 38,690                            | (56.5)                 |
| 9    | Ukraine                   | 16,043                                           | 733    | 16,776 | 18,489                            | (9.3)                  |
| 10   | Canada                    | 11,122                                           | 1,314  | 12,436 | 26,463                            | (53.0)                 |